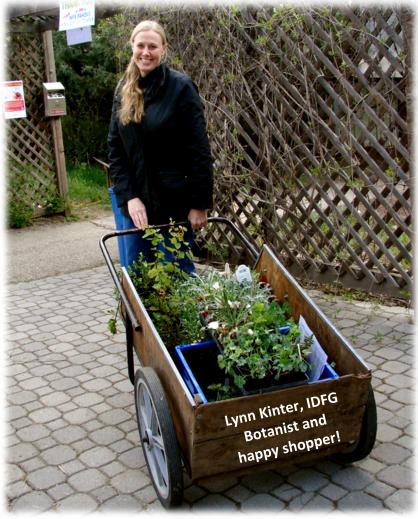

Choose from a wide selection of plants adapted to the Treasure Valley's soil and climate. Talk with experts about which natives might work best in your yard to attract pollinators and other local wildlife.

Your purchases help support INPS, the MK Nature Center and benefit our native birds, pollinators and wildlife.

behind the Idaho Department of Fish and Game building

Cash, Checks, Debit, or Credit Cards taken, but we prefer cash and checks.